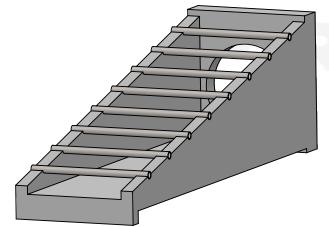

## Rock Solid Precast, L.P.

11393 Sleepy Hollow Road Conroe, TX 77385 PO Box 8066 The Woodlands, TX 77387 (281) 364-7474 TITLE Safety End Treatment With Bars 12" - 48" DWG. NO. WEIGHT

PROPRIETARY AND CONFIDENTIAL THE INFORMATION CONTAINED IN THIS DRAWING IS THE SOLE PROPERTY OF ROCK SOLID PRECAST, LP, ANY REPRODUCTION IN PART OR AS A WHOLE WITHOUT THE WRITTEN PERMISSION OF ROCK SOLID PRECAST, LP IS PROHIBITED.