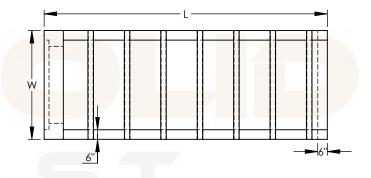

|         | 3:1 SLOPE |        |         |      |    |     |        |  |
|---------|-----------|--------|---------|------|----|-----|--------|--|
| PIPE ID | L         | W      | Н       | KO   | А  | В   | LBS    |  |
| 12"     | 4'-4''    | 2'-6"  | 2'-6"   | 18"  | 2" | 6"  | 2,002  |  |
| 15"     | 4'-4''    | 2'-6"  | 2'-6"   | 21"  | 2" | 6'' | 1,886  |  |
| 18"     | 5'-9''    | 2'-6"  | 2'-8"   | 24"  | 2" | 6"  | 2,352  |  |
| 24"     | 7'        | 3'     | 3'-6"   | 32"  | 2" | 6'' | 3,746  |  |
| 30"     | 9'        | 3'-6"  | 3'-10'' | 36"  | 2" | 6'' | 4,789  |  |
| 36"     | 10'-6"    | 4'     | 4'-5"   | 44"  | 2" | 6"  | 7,250  |  |
| 42"     | 12'-2"    | 5'     | 5'-8''  | 48'' | 6" | 6"  | 11,134 |  |
| 48"     | 12'-2"    | 5'-8'' | 5'-8"   | 60'' | 6" | 6"  | 10,600 |  |

| 4:1 SLOPE |                                                  |                                                                                       |                                                                                                                                       |                                                                                                                                                                      |                                                                                                                                                                                                |                                                                                                                                                                                                                                                      |  |  |
|-----------|--------------------------------------------------|---------------------------------------------------------------------------------------|---------------------------------------------------------------------------------------------------------------------------------------|----------------------------------------------------------------------------------------------------------------------------------------------------------------------|------------------------------------------------------------------------------------------------------------------------------------------------------------------------------------------------|------------------------------------------------------------------------------------------------------------------------------------------------------------------------------------------------------------------------------------------------------|--|--|
| L         | W                                                | Н                                                                                     | KO                                                                                                                                    | А                                                                                                                                                                    | В                                                                                                                                                                                              | LBS                                                                                                                                                                                                                                                  |  |  |
| 5'-10"    | 2'-6"                                            | 2'-8"                                                                                 | 18"                                                                                                                                   | 2"                                                                                                                                                                   | 6"                                                                                                                                                                                             | 3,230                                                                                                                                                                                                                                                |  |  |
| 5'-10"    | 2'-6"                                            | 2'-8"                                                                                 | 21"                                                                                                                                   | 2"                                                                                                                                                                   | 6"                                                                                                                                                                                             | 3,135                                                                                                                                                                                                                                                |  |  |
| 7'-4"     | 2'-6"                                            | 2'-8"                                                                                 | 24"                                                                                                                                   | 2"                                                                                                                                                                   | 6"                                                                                                                                                                                             | 3,035                                                                                                                                                                                                                                                |  |  |
| 9'        | 3'                                               | 3'-6"                                                                                 | 32"                                                                                                                                   | 2"                                                                                                                                                                   | 6"                                                                                                                                                                                             | 5,435                                                                                                                                                                                                                                                |  |  |
| 11'       | 3'-6"                                            | 3'-10"                                                                                | 36"                                                                                                                                   | 2"                                                                                                                                                                   | 6"                                                                                                                                                                                             | 7,220                                                                                                                                                                                                                                                |  |  |
| 13'-4"    | 4'                                               | 4'-5"                                                                                 | 44"                                                                                                                                   | 2"                                                                                                                                                                   | 6"                                                                                                                                                                                             | 9,930                                                                                                                                                                                                                                                |  |  |
| 15'-6"    | 5'                                               | 5'-8"                                                                                 | 48"                                                                                                                                   | 6"                                                                                                                                                                   | 6"                                                                                                                                                                                             | 15,105                                                                                                                                                                                                                                               |  |  |
| 15'-6"    | 5'-8"                                            | 5'-8"                                                                                 | 60"                                                                                                                                   | 6"                                                                                                                                                                   | 6"                                                                                                                                                                                             | 18,330                                                                                                                                                                                                                                               |  |  |
|           | 5'-10"<br>7'-4"<br>9'<br>11'<br>13'-4"<br>15'-6" | 5'-10" 2'-6"   5'-10" 2'-6"   7'-4" 2'-6"   9' 3'   11' 3'-6"   13'-4" 4'   15'-6" 5' | L W H   5'-10" 2'-6" 2'-8"   5'-10" 2'-6" 2'-8"   7'-4" 2'-6" 2'-8"   9' 3' 3'-6"   11' 3'-6" 3'-10"   13'-4" 4' 4'-5"   15'-6" 5'-8" | L W H KO   5'-10" 2'-6" 2'-8" 18"   5'-10" 2'-6" 2'-8" 21"   7'-4" 2'-6" 2'-8" 24"   9' 3' 3'-6" 32"   11' 3'-6" 3'-10" 36"   13'-4" 4' 4'-5" 44"   15'-6" 5'-8" 48" | L W H KO A   5'-10" 2'-6" 2'-8" 18" 2"   5'-10" 2'-6" 2'-8" 21" 2"   7'-4" 2'-6" 2'-8" 24" 2"   9' 3' 3'-6" 32" 2"   11' 3'-6" 3'-10" 36" 2"   13'-4" 4' 4'-5" 44" 2"   15'-6" 5' 5'-8" 48" 6" | L W H KO A B   5'-10" 2'-6" 2'-8" 18" 2" 6"   5'-10" 2'-6" 2'-8" 21" 2" 6"   5'-10" 2'-6" 2'-8" 21" 2" 6"   7'-4" 2'-6" 2'-8" 24" 2" 6"   9' 3' 3'-6" 32" 2" 6"   11' 3'-6" 3'-10" 36" 2" 6"   13'-4" 4' 4'-5" 44" 2" 6"   15'-6" 5' 5'-8" 48" 6" 6" |  |  |

| 6:1 SLOPE |                                               |                                                                              |                                                                                                               |                                                                                                                                                                          |                                                                                                                                                                                                                                  |                                                                                                                                                                                                                                                            |                                                                                                                                                                                                                                                                                      |
|-----------|-----------------------------------------------|------------------------------------------------------------------------------|---------------------------------------------------------------------------------------------------------------|--------------------------------------------------------------------------------------------------------------------------------------------------------------------------|----------------------------------------------------------------------------------------------------------------------------------------------------------------------------------------------------------------------------------|------------------------------------------------------------------------------------------------------------------------------------------------------------------------------------------------------------------------------------------------------------|--------------------------------------------------------------------------------------------------------------------------------------------------------------------------------------------------------------------------------------------------------------------------------------|
| PIPE ID   | L                                             | W                                                                            | Η                                                                                                             | KO                                                                                                                                                                       | А                                                                                                                                                                                                                                | В                                                                                                                                                                                                                                                          | LBS                                                                                                                                                                                                                                                                                  |
| 12"       | 7'-3"                                         | 2'-6"                                                                        | 2'-8"                                                                                                         | 18"                                                                                                                                                                      | 2"                                                                                                                                                                                                                               | 6"                                                                                                                                                                                                                                                         | 4,390                                                                                                                                                                                                                                                                                |
| 15"       | 7'-3"                                         | 2'-6"                                                                        | 2'-8"                                                                                                         | 21"                                                                                                                                                                      | 2"                                                                                                                                                                                                                               | 6"                                                                                                                                                                                                                                                         | 4,295                                                                                                                                                                                                                                                                                |
| 18"       | 9'                                            | 2'-6"                                                                        | 2'-8"                                                                                                         | 24"                                                                                                                                                                      | 2"                                                                                                                                                                                                                               | 6"                                                                                                                                                                                                                                                         | 4,200                                                                                                                                                                                                                                                                                |
| 24"       | 13'-5"                                        | 3'                                                                           | 3'-6"                                                                                                         | 32"                                                                                                                                                                      | 2"                                                                                                                                                                                                                               | 6"                                                                                                                                                                                                                                                         | 7,570                                                                                                                                                                                                                                                                                |
| 30"       | 15'                                           | 3'-6"                                                                        | 3'-10"                                                                                                        | 36"                                                                                                                                                                      | 2"                                                                                                                                                                                                                               | 6"                                                                                                                                                                                                                                                         | 10,120                                                                                                                                                                                                                                                                               |
| 36"       | 18'                                           | 4'                                                                           | 4'-5"                                                                                                         | 44"                                                                                                                                                                      | 2"                                                                                                                                                                                                                               | 6"                                                                                                                                                                                                                                                         | 14,075                                                                                                                                                                                                                                                                               |
| 42"       | 22'-9"                                        | 5'                                                                           | 5'-8"                                                                                                         | 48"                                                                                                                                                                      | 6"                                                                                                                                                                                                                               | 6"                                                                                                                                                                                                                                                         | 21,215                                                                                                                                                                                                                                                                               |
| 48"       | 22'-9"                                        | 5'-8''                                                                       | 5'-8"                                                                                                         | 60"                                                                                                                                                                      | 6"                                                                                                                                                                                                                               | 6"                                                                                                                                                                                                                                                         | 26,045                                                                                                                                                                                                                                                                               |
|           | 12"<br>15"<br>18"<br>24"<br>30"<br>36"<br>42" | 12" 7'-3"   15" 7'-3"   18" 9'   24" 13'-5"   30" 15'   36" 18'   42" 22'-9" | 12" 7'-3" 2'-6"   15" 7'-3" 2'-6"   18" 9' 2'-6"   24" 13'-5" 3'   30" 15' 3'-6"   36" 18' 4'   42" 22'-9" 5' | PIPE ID L W H   12" 7'-3" 2'-6" 2'-8"   15" 7'-3" 2'-6" 2'-8"   18" 9' 2'-6" 2'-8"   24" 13'-5" 3' 3'-6"   30" 15' 3'-6" 3'-10"   36" 18' 4' 4'-5"   42" 22'-9" 5' 5'-8" | PIPE ID L W H KO   12" 7'-3" 2'-6" 2'-8" 18"   15" 7'-3" 2'-6" 2'-8" 21"   18" 9' 2'-6" 2'-8" 21"   18" 9' 2'-6" 2'-8" 24"   24" 13'-5" 3' 3'-6" 32"   30" 15' 3'-6" 3'-10" 36"   36" 18' 4' 4'-5" 44"   42" 22'-9" 5' 5'-8" 48" | PIPE ID L W H KO A   12" 7'-3" 2'-6" 2'-8" 18" 2"   15" 7'-3" 2'-6" 2'-8" 18" 2"   18" 9' 2'-6" 2'-8" 21" 2"   18" 9' 2'-6" 2'-8" 32" 2"   30" 13'-5" 3' 3'-6" 32" 2"   30" 15' 3'-6" 3'-10" 36" 2"   36" 18' 4' 4'-5" 44" 2"   42" 22'-9" 5' 5'-8" 48" 6" | PIPE ID L W H KO A B   12" 7'-3" 2'-6" 2'-8" 18" 2" 6"   15" 7'-3" 2'-6" 2'-8" 21" 2" 6"   18" 9' 2'-6" 2'-8" 21" 2" 6"   18" 9' 2'-6" 2'-8" 24" 2" 6"   24" 13'-5" 3' 3'-6" 32" 2" 6"   30" 15' 3'-6" 3'-10" 36" 2" 6"   36" 18' 4' 4'-5" 44" 2" 6"   42" 22'-9" 5' 5'-8" 48" 6" 6" |