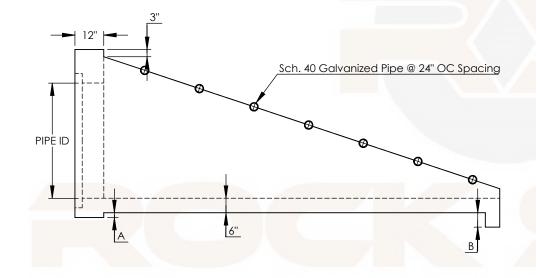

|         | 3:1 SLOPE |        |         |      |    |     |        |  |
|---------|-----------|--------|---------|------|----|-----|--------|--|
| PIPE ID | L         | W      | Н       | KO   | А  | В   | LBS    |  |
| 12"     | 4'-4''    | 2'-6"  | 2'-6"   | 18"  | 2" | 6"  | 2,002  |  |
| 15"     | 4'-4''    | 2'-6"  | 2'-6"   | 21"  | 2" | 6'' | 1,886  |  |
| 18"     | 5'-9''    | 2'-6"  | 2'-8"   | 24"  | 2" | 6"  | 2,352  |  |
| 24"     | 7'        | 3'     | 3'-6"   | 32"  | 2" | 6'' | 3,746  |  |
| 30"     | 9'        | 3'-6"  | 3'-10'' | 36"  | 2" | 6'' | 4,789  |  |
| 36"     | 10'-6"    | 4'     | 4'-5"   | 44"  | 2" | 6"  | 7,250  |  |
| 42"     | 12'-2"    | 5'     | 5'-8''  | 48'' | 6" | 6"  | 11,134 |  |
| 48"     | 12'-2"    | 5'-8'' | 5'-8"   | 60'' | 6" | 6"  | 10,600 |  |

| 4:1 SLOPE |                                                  |                                                                                       |                                                                                                                                       |                                                                                                                                                                      |                                                                                                                                                                                                |                                                                                                                                                                                                                                                      |  |  |
|-----------|--------------------------------------------------|---------------------------------------------------------------------------------------|---------------------------------------------------------------------------------------------------------------------------------------|----------------------------------------------------------------------------------------------------------------------------------------------------------------------|------------------------------------------------------------------------------------------------------------------------------------------------------------------------------------------------|------------------------------------------------------------------------------------------------------------------------------------------------------------------------------------------------------------------------------------------------------|--|--|
| L         | W                                                | Н                                                                                     | KO                                                                                                                                    | А                                                                                                                                                                    | В                                                                                                                                                                                              | LBS                                                                                                                                                                                                                                                  |  |  |
| 5'-10"    | 2'-6"                                            | 2'-8"                                                                                 | 18"                                                                                                                                   | 2"                                                                                                                                                                   | 6"                                                                                                                                                                                             | 3,230                                                                                                                                                                                                                                                |  |  |
| 5'-10"    | 2'-6"                                            | 2'-8"                                                                                 | 21"                                                                                                                                   | 2"                                                                                                                                                                   | 6"                                                                                                                                                                                             | 3,135                                                                                                                                                                                                                                                |  |  |
| 7'-4"     | 2'-6"                                            | 2'-8"                                                                                 | 24"                                                                                                                                   | 2"                                                                                                                                                                   | 6"                                                                                                                                                                                             | 3,035                                                                                                                                                                                                                                                |  |  |
| 9'        | 3'                                               | 3'-6"                                                                                 | 32"                                                                                                                                   | 2"                                                                                                                                                                   | 6"                                                                                                                                                                                             | 5,435                                                                                                                                                                                                                                                |  |  |
| 11'       | 3'-6"                                            | 3'-10"                                                                                | 36"                                                                                                                                   | 2"                                                                                                                                                                   | 6"                                                                                                                                                                                             | 7,220                                                                                                                                                                                                                                                |  |  |
| 13'-4"    | 4'                                               | 4'-5"                                                                                 | 44"                                                                                                                                   | 2"                                                                                                                                                                   | 6"                                                                                                                                                                                             | 9,930                                                                                                                                                                                                                                                |  |  |
| 15'-6"    | 5'                                               | 5'-8"                                                                                 | 48"                                                                                                                                   | 6"                                                                                                                                                                   | 6"                                                                                                                                                                                             | 15,105                                                                                                                                                                                                                                               |  |  |
| 15'-6"    | 5'-8"                                            | 5'-8"                                                                                 | 60"                                                                                                                                   | 6"                                                                                                                                                                   | 6"                                                                                                                                                                                             | 18,330                                                                                                                                                                                                                                               |  |  |
|           | 5'-10"<br>7'-4"<br>9'<br>11'<br>13'-4"<br>15'-6" | 5'-10" 2'-6"   5'-10" 2'-6"   7'-4" 2'-6"   9' 3'   11' 3'-6"   13'-4" 4'   15'-6" 5' | L W H   5'-10" 2'-6" 2'-8"   5'-10" 2'-6" 2'-8"   7'-4" 2'-6" 2'-8"   9' 3' 3'-6"   11' 3'-6" 3'-10"   13'-4" 4' 4'-5"   15'-6" 5'-8" | L W H KO   5'-10" 2'-6" 2'-8" 18"   5'-10" 2'-6" 2'-8" 21"   7'-4" 2'-6" 2'-8" 24"   9' 3' 3'-6" 32"   11' 3'-6" 3'-10" 36"   13'-4" 4' 4'-5" 44"   15'-6" 5'-8" 48" | L W H KO A   5'-10" 2'-6" 2'-8" 18" 2"   5'-10" 2'-6" 2'-8" 21" 2"   7'-4" 2'-6" 2'-8" 24" 2"   9' 3' 3'-6" 32" 2"   11' 3'-6" 3'-10" 36" 2"   13'-4" 4' 4'-5" 44" 2"   15'-6" 5' 5'-8" 48" 6" | L W H KO A B   5'-10" 2'-6" 2'-8" 18" 2" 6"   5'-10" 2'-6" 2'-8" 21" 2" 6"   5'-10" 2'-6" 2'-8" 21" 2" 6"   7'-4" 2'-6" 2'-8" 24" 2" 6"   9' 3' 3'-6" 32" 2" 6"   11' 3'-6" 3'-10" 36" 2" 6"   13'-4" 4' 4'-5" 44" 2" 6"   15'-6" 5' 5'-8" 48" 6" 6" |  |  |

| 6:1 SLOPE |                                               |                                                                              |                                                                                                               |                                                                                                                                                                          |                                                                                                                                                                                                                                  |                                                                                                                                                                                                                                                            |                                                                                                                                                                                                                                                                                      |
|-----------|-----------------------------------------------|------------------------------------------------------------------------------|---------------------------------------------------------------------------------------------------------------|--------------------------------------------------------------------------------------------------------------------------------------------------------------------------|----------------------------------------------------------------------------------------------------------------------------------------------------------------------------------------------------------------------------------|------------------------------------------------------------------------------------------------------------------------------------------------------------------------------------------------------------------------------------------------------------|--------------------------------------------------------------------------------------------------------------------------------------------------------------------------------------------------------------------------------------------------------------------------------------|
| PIPE ID   | L                                             | W                                                                            | Η                                                                                                             | KO                                                                                                                                                                       | А                                                                                                                                                                                                                                | В                                                                                                                                                                                                                                                          | LBS                                                                                                                                                                                                                                                                                  |
| 12"       | 7'-3"                                         | 2'-6"                                                                        | 2'-8"                                                                                                         | 18"                                                                                                                                                                      | 2"                                                                                                                                                                                                                               | 6"                                                                                                                                                                                                                                                         | 4,390                                                                                                                                                                                                                                                                                |
| 15"       | 7'-3"                                         | 2'-6"                                                                        | 2'-8"                                                                                                         | 21"                                                                                                                                                                      | 2"                                                                                                                                                                                                                               | 6"                                                                                                                                                                                                                                                         | 4,295                                                                                                                                                                                                                                                                                |
| 18"       | 9'                                            | 2'-6"                                                                        | 2'-8"                                                                                                         | 24"                                                                                                                                                                      | 2"                                                                                                                                                                                                                               | 6"                                                                                                                                                                                                                                                         | 4,200                                                                                                                                                                                                                                                                                |
| 24"       | 13'-5"                                        | 3'                                                                           | 3'-6"                                                                                                         | 32"                                                                                                                                                                      | 2"                                                                                                                                                                                                                               | 6"                                                                                                                                                                                                                                                         | 7,570                                                                                                                                                                                                                                                                                |
| 30"       | 15'                                           | 3'-6"                                                                        | 3'-10"                                                                                                        | 36"                                                                                                                                                                      | 2"                                                                                                                                                                                                                               | 6"                                                                                                                                                                                                                                                         | 10,120                                                                                                                                                                                                                                                                               |
| 36"       | 18'                                           | 4'                                                                           | 4'-5"                                                                                                         | 44"                                                                                                                                                                      | 2"                                                                                                                                                                                                                               | 6"                                                                                                                                                                                                                                                         | 14,075                                                                                                                                                                                                                                                                               |
| 42"       | 22'-9"                                        | 5'                                                                           | 5'-8"                                                                                                         | 48"                                                                                                                                                                      | 6"                                                                                                                                                                                                                               | 6"                                                                                                                                                                                                                                                         | 21,215                                                                                                                                                                                                                                                                               |
| 48"       | 22'-9"                                        | 5'-8''                                                                       | 5'-8"                                                                                                         | 60"                                                                                                                                                                      | 6"                                                                                                                                                                                                                               | 6"                                                                                                                                                                                                                                                         | 26,045                                                                                                                                                                                                                                                                               |
|           | 12"<br>15"<br>18"<br>24"<br>30"<br>36"<br>42" | 12" 7'-3"   15" 7'-3"   18" 9'   24" 13'-5"   30" 15'   36" 18'   42" 22'-9" | 12" 7'-3" 2'-6"   15" 7'-3" 2'-6"   18" 9' 2'-6"   24" 13'-5" 3'   30" 15' 3'-6"   36" 18' 4'   42" 22'-9" 5' | PIPE ID L W H   12" 7'-3" 2'-6" 2'-8"   15" 7'-3" 2'-6" 2'-8"   18" 9' 2'-6" 2'-8"   24" 13'-5" 3' 3'-6"   30" 15' 3'-6" 3'-10"   36" 18' 4' 4'-5"   42" 22'-9" 5' 5'-8" | PIPE ID L W H KO   12" 7'-3" 2'-6" 2'-8" 18"   15" 7'-3" 2'-6" 2'-8" 21"   18" 9' 2'-6" 2'-8" 21"   18" 9' 2'-6" 2'-8" 24"   24" 13'-5" 3' 3'-6" 32"   30" 15' 3'-6" 3'-10" 36"   36" 18' 4' 4'-5" 44"   42" 22'-9" 5' 5'-8" 48" | PIPE ID L W H KO A   12" 7'-3" 2'-6" 2'-8" 18" 2"   15" 7'-3" 2'-6" 2'-8" 18" 2"   18" 9' 2'-6" 2'-8" 21" 2"   18" 9' 2'-6" 2'-8" 32" 2"   30" 13'-5" 3' 3'-6" 32" 2"   30" 15' 3'-6" 3'-10" 36" 2"   36" 18' 4' 4'-5" 44" 2"   42" 22'-9" 5' 5'-8" 48" 6" | PIPE ID L W H KO A B   12" 7'-3" 2'-6" 2'-8" 18" 2" 6"   15" 7'-3" 2'-6" 2'-8" 21" 2" 6"   18" 9' 2'-6" 2'-8" 21" 2" 6"   18" 9' 2'-6" 2'-8" 24" 2" 6"   24" 13'-5" 3' 3'-6" 32" 2" 6"   30" 15' 3'-6" 3'-10" 36" 2" 6"   36" 18' 4' 4'-5" 44" 2" 6"   42" 22'-9" 5' 5'-8" 48" 6" 6" |

Galvanized Cross Bars Per ASTM A36, A53 Type S Grade B, Bolts Per ASTM A307

## Rock Solid Precast, L.P.

11393 Sleepy Hollow Road Conroe, TX 77385 PO Box 8066 The Woodlands, TX 77387 (281) 364-7474 TITLE Safety End Treatment With Bars 12" - 48" DWG. NO. WEIGHT

PROPRIETARY AND CONFIDENTIAL THE INFORMATION CONTAINED IN THIS DRAWING IS THE SOLE PROPERTY OF ROCK SOLID PRECAST, LP, ANY REPRODUCTION IN PART OR AS A WHOLE WITHOUT THE WRITTEN PERMISSION OF ROCK SOLID PRECAST, LP IS PROHIBITED.