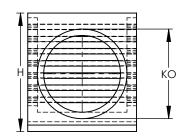

|         | 3:1 SLOPE |        |         |      |    |     |        |  |
|---------|-----------|--------|---------|------|----|-----|--------|--|
| PIPE ID | L         | W      | Н       | KO   | А  | В   | LBS    |  |
| 12"     | 4'-4''    | 2'-6"  | 2'-6"   | 18"  | 2" | 6"  | 2,002  |  |
| 15"     | 4'-4''    | 2'-6"  | 2'-6"   | 21"  | 2" | 6'' | 1,886  |  |
| 18"     | 5'-9''    | 2'-6"  | 2'-8"   | 24"  | 2" | 6"  | 2,352  |  |
| 24"     | 7'        | 3'     | 3'-6"   | 32"  | 2" | 6'' | 3,746  |  |
| 30"     | 9'        | 3'-6"  | 3'-10'' | 36"  | 2" | 6'' | 4,789  |  |
| 36"     | 10'-6"    | 4'     | 4'-5"   | 44"  | 2" | 6"  | 7,250  |  |
| 42"     | 12'-2"    | 5'     | 5'-8''  | 48'' | 6" | 6"  | 11,134 |  |
| 48"     | 12'-2"    | 5'-8'' | 5'-8"   | 60'' | 6" | 6"  | 10,600 |  |

| 4:1 SLOPE |                                                  |                                                                                       |                                                                                                                                       |                                                                                                                                                                      |                                                                                                                                                                                                |                                                                                                                                                                                                                                                      |  |  |
|-----------|--------------------------------------------------|---------------------------------------------------------------------------------------|---------------------------------------------------------------------------------------------------------------------------------------|----------------------------------------------------------------------------------------------------------------------------------------------------------------------|------------------------------------------------------------------------------------------------------------------------------------------------------------------------------------------------|------------------------------------------------------------------------------------------------------------------------------------------------------------------------------------------------------------------------------------------------------|--|--|
| L         | W                                                | Н                                                                                     | KO                                                                                                                                    | А                                                                                                                                                                    | В                                                                                                                                                                                              | LBS                                                                                                                                                                                                                                                  |  |  |
| 5'-10"    | 2'-6"                                            | 2'-8"                                                                                 | 18"                                                                                                                                   | 2"                                                                                                                                                                   | 6"                                                                                                                                                                                             | 3,230                                                                                                                                                                                                                                                |  |  |
| 5'-10"    | 2'-6"                                            | 2'-8"                                                                                 | 21"                                                                                                                                   | 2"                                                                                                                                                                   | 6"                                                                                                                                                                                             | 3,135                                                                                                                                                                                                                                                |  |  |
| 7'-4"     | 2'-6"                                            | 2'-8"                                                                                 | 24"                                                                                                                                   | 2"                                                                                                                                                                   | 6"                                                                                                                                                                                             | 3,035                                                                                                                                                                                                                                                |  |  |
| 9'        | 3'                                               | 3'-6"                                                                                 | 32"                                                                                                                                   | 2"                                                                                                                                                                   | 6"                                                                                                                                                                                             | 5,435                                                                                                                                                                                                                                                |  |  |
| 11'       | 3'-6"                                            | 3'-10"                                                                                | 36"                                                                                                                                   | 2"                                                                                                                                                                   | 6"                                                                                                                                                                                             | 7,220                                                                                                                                                                                                                                                |  |  |
| 13'-4"    | 4'                                               | 4'-5"                                                                                 | 44"                                                                                                                                   | 2"                                                                                                                                                                   | 6"                                                                                                                                                                                             | 9,930                                                                                                                                                                                                                                                |  |  |
| 15'-6"    | 5'                                               | 5'-8"                                                                                 | 48"                                                                                                                                   | 6"                                                                                                                                                                   | 6"                                                                                                                                                                                             | 15,105                                                                                                                                                                                                                                               |  |  |
| 15'-6"    | 5'-8"                                            | 5'-8"                                                                                 | 60"                                                                                                                                   | 6"                                                                                                                                                                   | 6"                                                                                                                                                                                             | 18,330                                                                                                                                                                                                                                               |  |  |
|           | 5'-10"<br>7'-4"<br>9'<br>11'<br>13'-4"<br>15'-6" | 5'-10" 2'-6"   5'-10" 2'-6"   7'-4" 2'-6"   9' 3'   11' 3'-6"   13'-4" 4'   15'-6" 5' | L W H   5'-10" 2'-6" 2'-8"   5'-10" 2'-6" 2'-8"   7'-4" 2'-6" 2'-8"   9' 3' 3'-6"   11' 3'-6" 3'-10"   13'-4" 4' 4'-5"   15'-6" 5'-8" | L W H KO   5'-10" 2'-6" 2'-8" 18"   5'-10" 2'-6" 2'-8" 21"   7'-4" 2'-6" 2'-8" 24"   9' 3' 3'-6" 32"   11' 3'-6" 3'-10" 36"   13'-4" 4' 4'-5" 44"   15'-6" 5'-8" 48" | L W H KO A   5'-10" 2'-6" 2'-8" 18" 2"   5'-10" 2'-6" 2'-8" 21" 2"   7'-4" 2'-6" 2'-8" 24" 2"   9' 3' 3'-6" 32" 2"   11' 3'-6" 3'-10" 36" 2"   13'-4" 4' 4'-5" 44" 2"   15'-6" 5' 5'-8" 48" 6" | L W H KO A B   5'-10" 2'-6" 2'-8" 18" 2" 6"   5'-10" 2'-6" 2'-8" 21" 2" 6"   5'-10" 2'-6" 2'-8" 21" 2" 6"   7'-4" 2'-6" 2'-8" 24" 2" 6"   9' 3' 3'-6" 32" 2" 6"   11' 3'-6" 3'-10" 36" 2" 6"   13'-4" 4' 4'-5" 44" 2" 6"   15'-6" 5' 5'-8" 48" 6" 6" |  |  |

| 6:1 SLOPE |                                               |                                                                              |                                                                                                               |                                                                                                                                                                          |                                                                                                                                                                                                                                  |                                                                                                                                                                                                                                                            |                                                                                                                                                                                                                                                                                      |
|-----------|-----------------------------------------------|------------------------------------------------------------------------------|---------------------------------------------------------------------------------------------------------------|--------------------------------------------------------------------------------------------------------------------------------------------------------------------------|----------------------------------------------------------------------------------------------------------------------------------------------------------------------------------------------------------------------------------|------------------------------------------------------------------------------------------------------------------------------------------------------------------------------------------------------------------------------------------------------------|--------------------------------------------------------------------------------------------------------------------------------------------------------------------------------------------------------------------------------------------------------------------------------------|
| PIPE ID   | L                                             | W                                                                            | Η                                                                                                             | KO                                                                                                                                                                       | А                                                                                                                                                                                                                                | В                                                                                                                                                                                                                                                          | LBS                                                                                                                                                                                                                                                                                  |
| 12"       | 7'-3"                                         | 2'-6"                                                                        | 2'-8"                                                                                                         | 18"                                                                                                                                                                      | 2"                                                                                                                                                                                                                               | 6"                                                                                                                                                                                                                                                         | 4,390                                                                                                                                                                                                                                                                                |
| 15"       | 7'-3"                                         | 2'-6"                                                                        | 2'-8"                                                                                                         | 21"                                                                                                                                                                      | 2"                                                                                                                                                                                                                               | 6"                                                                                                                                                                                                                                                         | 4,295                                                                                                                                                                                                                                                                                |
| 18"       | 9'                                            | 2'-6"                                                                        | 2'-8"                                                                                                         | 24"                                                                                                                                                                      | 2"                                                                                                                                                                                                                               | 6"                                                                                                                                                                                                                                                         | 4,200                                                                                                                                                                                                                                                                                |
| 24"       | 13'-5"                                        | 3'                                                                           | 3'-6"                                                                                                         | 32"                                                                                                                                                                      | 2"                                                                                                                                                                                                                               | 6"                                                                                                                                                                                                                                                         | 7,570                                                                                                                                                                                                                                                                                |
| 30"       | 15'                                           | 3'-6"                                                                        | 3'-10"                                                                                                        | 36"                                                                                                                                                                      | 2"                                                                                                                                                                                                                               | 6"                                                                                                                                                                                                                                                         | 10,120                                                                                                                                                                                                                                                                               |
| 36"       | 18'                                           | 4'                                                                           | 4'-5"                                                                                                         | 44"                                                                                                                                                                      | 2"                                                                                                                                                                                                                               | 6"                                                                                                                                                                                                                                                         | 14,075                                                                                                                                                                                                                                                                               |
| 42"       | 22'-9"                                        | 5'                                                                           | 5'-8"                                                                                                         | 48"                                                                                                                                                                      | 6"                                                                                                                                                                                                                               | 6"                                                                                                                                                                                                                                                         | 21,215                                                                                                                                                                                                                                                                               |
| 48"       | 22'-9"                                        | 5'-8''                                                                       | 5'-8"                                                                                                         | 60"                                                                                                                                                                      | 6"                                                                                                                                                                                                                               | 6"                                                                                                                                                                                                                                                         | 26,045                                                                                                                                                                                                                                                                               |
|           | 12"<br>15"<br>18"<br>24"<br>30"<br>36"<br>42" | 12" 7'-3"   15" 7'-3"   18" 9'   24" 13'-5"   30" 15'   36" 18'   42" 22'-9" | 12" 7'-3" 2'-6"   15" 7'-3" 2'-6"   18" 9' 2'-6"   24" 13'-5" 3'   30" 15' 3'-6"   36" 18' 4'   42" 22'-9" 5' | PIPE ID L W H   12" 7'-3" 2'-6" 2'-8"   15" 7'-3" 2'-6" 2'-8"   18" 9' 2'-6" 2'-8"   24" 13'-5" 3' 3'-6"   30" 15' 3'-6" 3'-10"   36" 18' 4' 4'-5"   42" 22'-9" 5' 5'-8" | PIPE ID L W H KO   12" 7'-3" 2'-6" 2'-8" 18"   15" 7'-3" 2'-6" 2'-8" 21"   18" 9' 2'-6" 2'-8" 21"   18" 9' 2'-6" 2'-8" 24"   24" 13'-5" 3' 3'-6" 32"   30" 15' 3'-6" 3'-10" 36"   36" 18' 4' 4'-5" 44"   42" 22'-9" 5' 5'-8" 48" | PIPE ID L W H KO A   12" 7'-3" 2'-6" 2'-8" 18" 2"   15" 7'-3" 2'-6" 2'-8" 18" 2"   18" 9' 2'-6" 2'-8" 21" 2"   18" 9' 2'-6" 2'-8" 32" 2"   30" 13'-5" 3' 3'-6" 32" 2"   30" 15' 3'-6" 3'-10" 36" 2"   36" 18' 4' 4'-5" 44" 2"   42" 22'-9" 5' 5'-8" 48" 6" | PIPE ID L W H KO A B   12" 7'-3" 2'-6" 2'-8" 18" 2" 6"   15" 7'-3" 2'-6" 2'-8" 21" 2" 6"   18" 9' 2'-6" 2'-8" 21" 2" 6"   18" 9' 2'-6" 2'-8" 24" 2" 6"   24" 13'-5" 3' 3'-6" 32" 2" 6"   30" 15' 3'-6" 3'-10" 36" 2" 6"   36" 18' 4' 4'-5" 44" 2" 6"   42" 22'-9" 5' 5'-8" 48" 6" 6" |