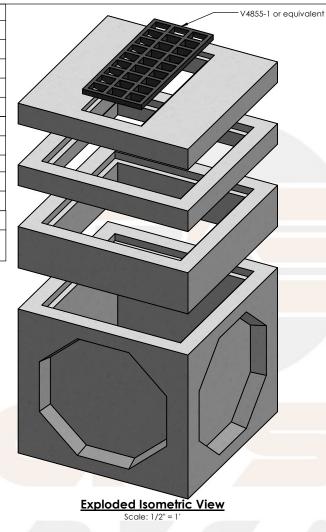

| Description                                          | Product Code | Weight (Lbs.) |  |
|------------------------------------------------------|--------------|---------------|--|
| Bases                                                |              |               |  |
| 36" x 36" x 36" ID Knockout Base                     | 363636BKO    | 2,980         |  |
| 36" x 36" x 36" ID Base                              | 363636B      | 4,310         |  |
| 36" x 36" x 48" ID Knockout Base                     | 363648BKO    | 3,960         |  |
| 36" x 36" x 48" ID Base                              | 363648B      | 5,360         |  |
| Risers                                               |              |               |  |
| 36" x 36" x 6" ID Riser                              | 36366R       | 485           |  |
| 36" x 36" x 12" ID Riser                             | 363612R      | 1,010         |  |
| 36" x 36" x 24" ID Riser                             | 363624R      | 2,060         |  |
| 36" x 36" x 36" ID Riser                             | 363636R      | 3,110         |  |
| Slab Top                                             |              |               |  |
| 36" x 36" x 6" ID Slab Top with<br>39" x 17" Opening | 36366ST3917  | 910           |  |
|                                                      |              |               |  |

# Rock Solid Precast, L.P.

11393 Sleepy Hollow Road Conroe, TX 77385

PO Box 8066 The Woodlands, TX 77387

(281) 364-7474

TITLE

36" x 36" Type D Drawing Submittal

DWG. NO.

36D Drawing Submittal
DRAWN CHECKED WEIGHT

MKK Varies

| Cast Iron    |       |     |  |
|--------------|-------|-----|--|
| Type D Grate | 3917G | 590 |  |