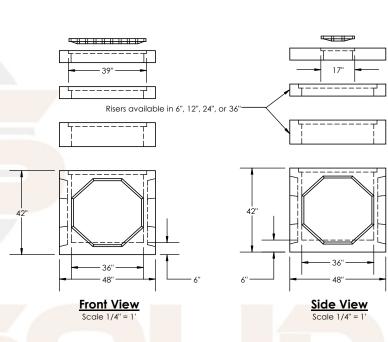

| Description                                          | Product Code | Weight (Lbs.) |  |
|------------------------------------------------------|--------------|---------------|--|
| Bases                                                |              |               |  |
| 36" x 36" x 36" ID Knockout Base                     | 363636BKO    | 2,980         |  |
| 36" x 36" x 36" ID Base                              | 363636B      | 4,310         |  |
| 36" x 36" x 48" ID Knockout Base                     | 363648BKO    | 3,960         |  |
| 36" x 36" x 48" ID Base                              | 363648B      | 5,360         |  |
| Risers                                               |              |               |  |
| 36" x 36" x 6" ID Riser                              | 36366R       | 485           |  |
| 36" x 36" x 12" ID Riser                             | 363612R      | 1,010         |  |
| 36" x 36" x 24" ID Riser                             | 363624R      | 2,060         |  |
| 36" x 36" x 36" ID Riser                             | 363636R      | 3,110         |  |
| Slab Top                                             |              |               |  |
| 36" x 36" x 6" ID Slab Top with<br>39" x 17" Opening | 36366ST3917  | 910           |  |
|                                                      |              |               |  |

# Rock Solid Precast, L.P.

11393 Sleepy Hollow Road Conroe, TX 77385

PO Box 8066 The Woodlands, TX 77387

(281) 364-7474

TITLE

36" x 36" Type D Drawing Submittal

DWG. NO.

36D Drawing Submittal
DRAWN CHECKED WEIGHT

MKK Varies

| Cast Iron    |       |     |  |
|--------------|-------|-----|--|
| Type D Grate | 3917G | 590 |  |