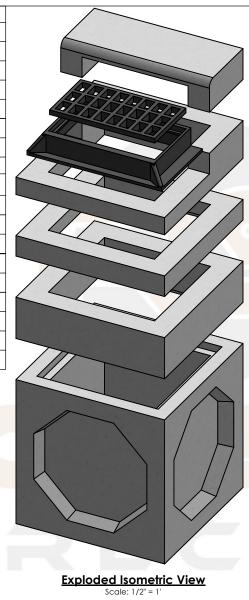

**Isometric View** 

Risers available in 6", 12", 24", or 36"

## Concrete

28 day compressive strength of 4,500 PSI Bottoms to be monolithic at floor and at first stage of wall

### Reinforcement

Rebar per ASTM A615 Grade 60 Wire Mesh per ASTM A1064

PROPRIETARY AND CONFIDENTIAL THE INFORMATION CONTAINED IN THIS DRAWING IS THE SOLE PROPERTY OF ROCK SOLID PRECAST, LP. ANY REPRODUCTION IN PART OR AS A WHOLE WITHOUT THE WRITTEN PERMISSION OF ROCK SOLID PRECAST, LP IS PROHIBITED.