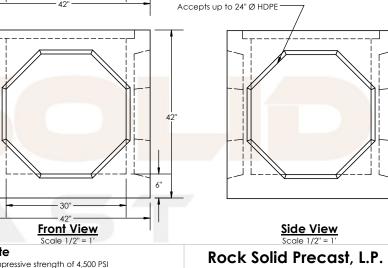

## Concrete

28 day compressive strength of 4,500 PSI Bottoms to be monolithic at floor and at first stage of wall

### Design

Per ASTM C913

Standard configurations verified for up to 7.5' maximum